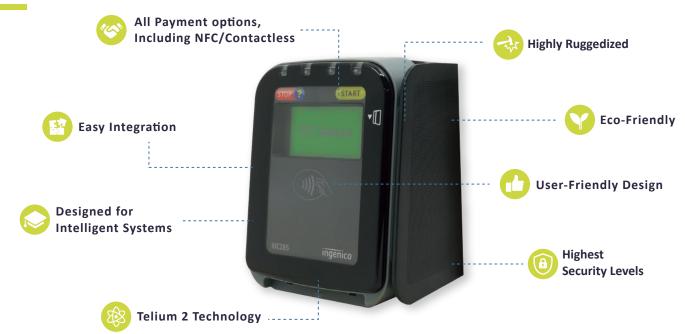

**FEATURES** 

## IUC285 Contact / Contactless Reader

Part of the iSelf Series, the iUC285 enables the simple and secure integration of contact and contactless payment when no cardholder verification method (no CVM) is required.