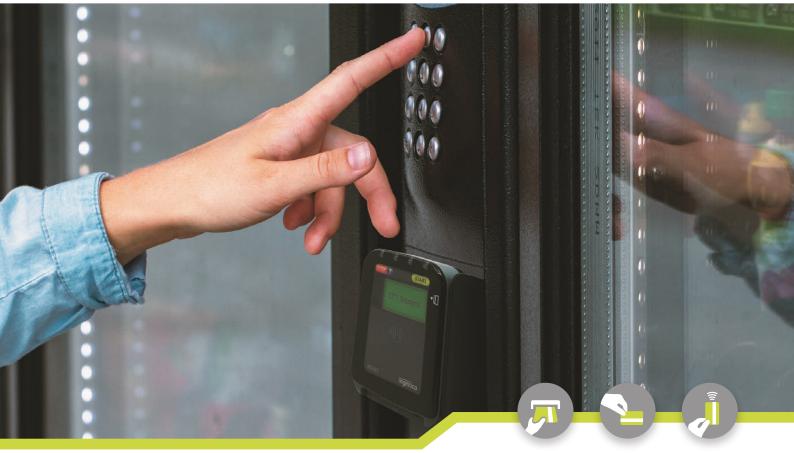

## IUC285 Contact / Contactless Reader

Part of the iSelf Series, the iUC285 enables the simple and secure integration of contact and contactless payment when no cardholder verification method (no CVM) is required.