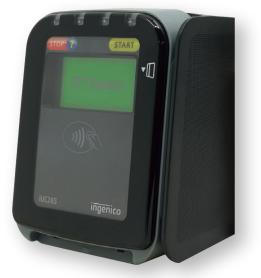

## IUC285 Contact / Contactless Reader

Part of the iSelf Series, the iUC285 enables the simple and secure integration of contact and contactless payment when no cardholder verification method (no CVM) is required.